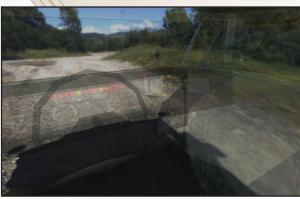

Transparent view

Obstructed view

eWindow360 allows the crew member to view any direction outside the vehicle from a selectable viewpoint, for example, looking out from any position inside the vehicle or looking back at the vehicle from outside. The image can be displayed either on a flat panel display with a user interface to select the viewpoint and direction, or with a Head-Mounted Display tracking the operators view direction. By importing a 3D model of the vehicle, the image can be shown in "transparent armor" mode allowing, for example, the driver to view a wheel's position in respect to an obstacle.