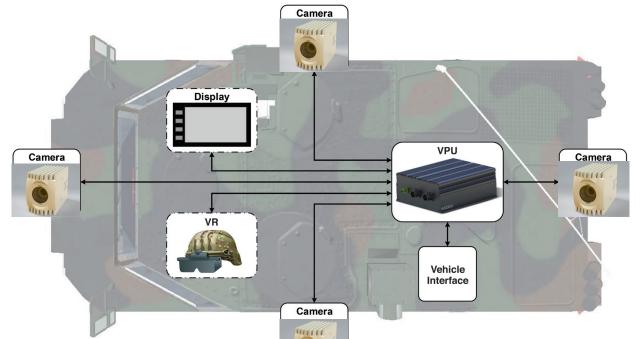

# eWindow®360

The system consists of 5 separate LRU's, four cameras and one Video Processing Unit (VPU). The VPU connects directly to displays or existing vehicle video backbone. The system can be temporarily installed and calibrated in just a few hours, allowing integration with little advance preparation. The self-calibration feature also improves performance and survivability in permanent installations.

eWindow360 allows the crew member to view any direction outside the vehicle from a selectable viewpoint, for example, looking out from any position inside the vehicle or looking back at the vehicle from outside. The image can be displayed either on a flat panel display with a user interface to select the viewpoint and direction, or with a Head-Mounted Display tracking the operators view direction. By importing a 3D model of the vehicle, the image can be shown in "transparent armor" mode allowing, for example, the driver to view a wheel's position in respect to an obstacle.