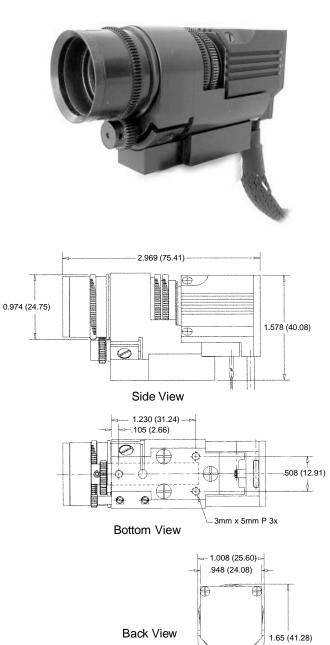

V Lines 6-18mm 56° x 43° to 20° x 15° (H x V) 43° x 34° to 15° x 12° (H x V) f/2.8 to f/16 Internal/External, HD/VD 1/1000, Flickerless, CCD Iris Better than 48 dB

#### **Environmental Specifications (Design Goals)**

Storage Temperature Operating Temperature Altitude (Norm.Operational) Altitude (Non-Operational) Altitude (Decompression) Storage Humidity Operating Humidity Vibration (Operational) Acceleration (Operational) Shock (Operational) -55°C to +80°C -40°C to +65°C (+80°C for 30 min.) Sea Level to 200,000 ft.+ -15,000 ft. to 200,000 ft.+\* 23,000 ft. to 43.000 ft., 15 sec.\* 95% (50°C) to 85% (38°C) 5% to 90% relative humidity (non-condensing) 7G's RMS Random 15-2000Hz 12 G's in all axes 9 G's, 11ms half-sine, 3 shocks each direction 20 G's, 11ms half-sine, 1 shock each direction



1.65 (41.2 .410 (10.41) .750 (19.05)

## \*Please consult SEKAI for details.

Specifications subject to change without notice.

SE-115P 5/02

14600 Industry Circle, La Mirada, CA 90638 Tel: 714-736-4180 🛠 Fax: 714-736-4181

Visit our Website: www.sekai-electronics.com