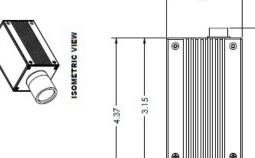

Dimensions: 4.61in x 1.88in x 1.88in

Input: Voltage: 6V to 12V DC

Specifications are subject to change without notice

15 June, 2011

<sup>\*</sup>Environmental specifications are design goals.

# RTC-HD103 **Rugged HD Block Camera**

Drawing is intended for preliminary information only, and should not be used for design / production. Please contact Sekai sales for the latest top level assembly / installation drawing.