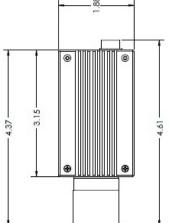

Dimensions: 4.61in x 1.88in x 1.88in

Input: Voltage: 6V to 12V DC

Specifications are subject to change without notice

15 June, 2011

<sup>\*</sup>Environmental specifications are design goals.

# RTC-HD103 **Rugged HD Block Camera**

Drawing is intended for preliminary information only, and should not be used for design / production. Please contact Sekai sales for the latest top level assembly / installation drawing.