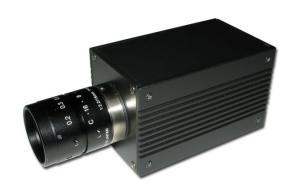

## RTC-HD103 Rugged HD Block Camera

## **General Description**

The RTC-HD103 Rugged HD Block Camera utilizes a 1/3" CMOS 2.1 megapixel sensor, and provides high definition video in both 1080i (30 fps) and 720p (60 fps) formats. A high resolution or 3-CCD C-Mount lens is required to obtain the camera's full performance. Video output is provided through a single coax HD-SDI (BNC) connection.