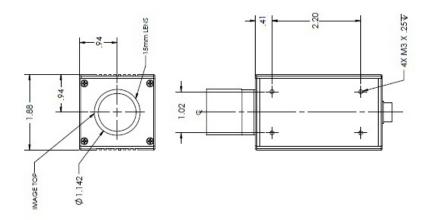

Dimensions: 4.61in x 1.88in x 1.88in

Input: Voltage: 6V to 12V DC

Specifications are subject to change without notice

15 June, 2011

<sup>\*</sup>Environmental specifications are design goals.

# RTC-HD103 **Rugged HD Block Camera**

Drawing is intended for preliminary information only, and should not be used for design / production. Please contact Sekai sales for the latest top level assembly / installation drawing.