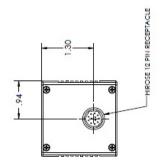

Dimensions: 4.61in x 1.88in x 1.88in

Input: Voltage: 6V to 12V DC

Specifications are subject to change without notice

15 June, 2011

<sup>\*</sup>Environmental specifications are design goals.

# RTC-HD103 **Rugged HD Block Camera**

Drawing is intended for preliminary information only, and should not be used for design / production. Please contact Sekai sales for the latest top level assembly / installation drawing.